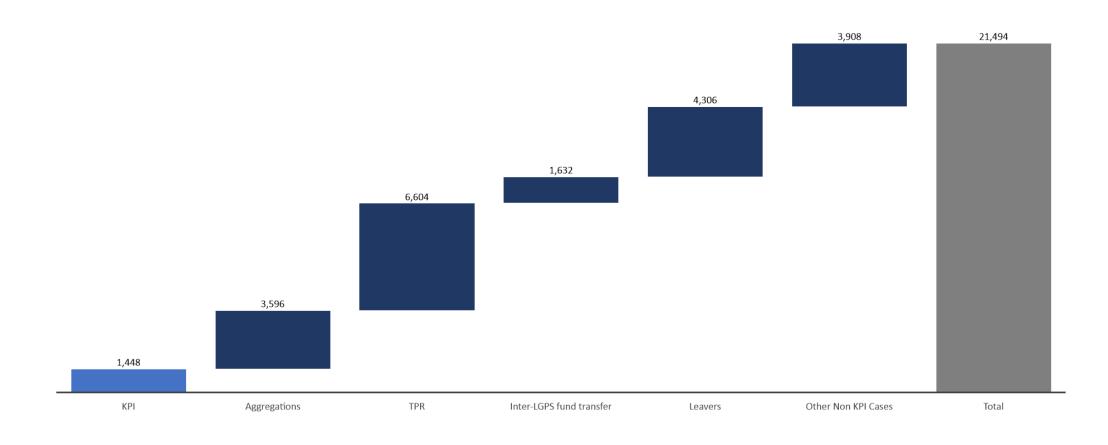

## All outstanding cases – 17<sup>th</sup> Nov 2024

#### Outstanding Cases as at 17th Nov-24