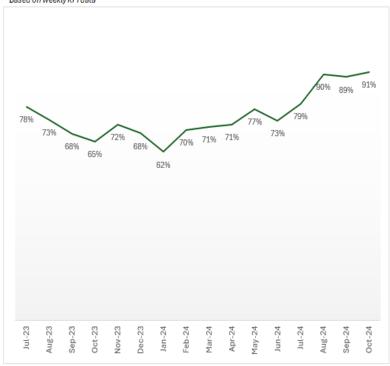

## SLA monthly performance average July 2023 to October 2024

#### Average SLA Perfomance

\*Based on weekly KPI data

| KPI Category                            | Jul-23 | Aug-23 | Sep-23 | Oct-23 | Nov-23 | Dec-23 | Jan-24 | Feb-24 | Mar-24 | Apr-24 | May-24 | Jun-24 | Jul-24 | Aug-24 | Sep-24 | Oct-24 | Cases Created<br>Jun-23 to Oct-24 |
|-----------------------------------------|--------|--------|--------|--------|--------|--------|--------|--------|--------|--------|--------|--------|--------|--------|--------|--------|-----------------------------------|
| Death Notification                      | 25%    | 59%    | 68%    | 74%    | 64%    | 92%    | 57%    | 20%    | 62%    | 46%    | 31%    | 65%    | 65%    | 84%    | 85%    | 95%    | 791                               |
| Death - Act/Def/Pen - Payment           | 67%    | 87%    | 47%    | 77%    | 79%    | 84%    | 76%    | 68%    | 88%    | 100%   | 69%    | 88%    | 93%    | 100%   | 67%    | 63%    | 624                               |
| Retirement (Active) - Quote             | 72%    | 37%    | 37%    | 30%    | 25%    | 39%    | 32%    | 37%    | 30%    | 31%    | 30%    | 35%    | 52%    | 81%    | 86%    | 85%    | 2,493                             |
| Retirement (Active) - Actual            | 86%    | 60%    | 91%    | 68%    | 73%    | 83%    | 77%    | 76%    | 95%    | 95%    | 77%    | 47%    | 78%    | 91%    | 95%    | 99%    | 1,492                             |
| Retirement (Deferred) - Quote           | 97%    | 62%    | 36%    | 34%    | 28%    | 38%    | 17%    | 30%    | 35%    | 36%    | 57%    | 60%    | 91%    | 83%    | 92%    | 88%    | 2,960                             |
| Retirement (Deferred) - Actual          | 78%    | 71%    | 50%    | 90%    | 83%    | 73%    | 52%    | 33%    | 82%    | 75%    | 66%    | 40%    | 68%    | 98%    | 98%    | 94%    | 2,038                             |
| Divorce - Quote                         | 82%    | 100%   | 92%    | 100%   | 67%    | 84%    | 39%    | 78%    | 49%    | 59%    | 66%    | 66%    | 83%    | 100%   | 100%   | 93%    | 346                               |
| Divorce - Actual                        | 0%     | N/A    | N/A    | 100%   | N/A    | N/A    | 100%   | N/A    | N/A    | N/A    | N/A    | N/A    | 100%   | 100%   | 100%   | 100%   | 16                                |
| Refund - Quotes                         | 24%    | 24%    | 25%    | 5%     | 26%    | 15%    | 31%    | 66%    | 68%    | 22%    | 77%    | 69%    | 34%    | 88%    | 91%    | 79%    | 3,804                             |
| Refund - Actual                         | 19%    | 62%    | 89%    | 72%    | 93%    | 37%    | 12%    | 31%    | 13%    | 84%    | 85%    | 65%    | 78%    | 88%    | 88%    | 95%    | 1,301                             |
| Deferred Benefits                       | 72%    | 64%    | 44%    | 34%    | 73%    | 35%    | 35%    | 50%    | 28%    | 62%    | 67%    | 62%    | 80%    | 79%    | 60%    | 94%    | 3,655                             |
| Transfer In (Active) - Quote            | 50%    | 6%     | 50%    | 0%     | 9%     | 19%    | 20%    | 17%    | 26%    | 3%     | 6%     | 13%    | 17%    | 74%    | 77%    | 90%    | 607                               |
| Transfer In (Active) - Actual           | 50%    | 56%    | 67%    | 18%    | 54%    | 50%    | 0%     | 29%    | 64%    | 100%   | 33%    | 56%    | 27%    | 56%    | 86%    | 28%    | 219                               |
| Transfer Out (Active/Deferred) - Quote  | 45%    | 41%    | 0%     | 22%    | 4%     | 29%    | 14%    | 17%    | 1%     | 16%    | 14%    | 4%     | 30%    | 26%    | 14%    | 19%    | 1,522                             |
| Transfer Out (Active/Deferred) - Actual | 44%    | 40%    | 0%     | 55%    | 94%    | 100%   | 100%   | 100%   | 100%   | 73%    | 100%   | 100%   | 94%    | 100%   | 100%   | 100%   | 159                               |
| Employer Estimate - Quote               | 67%    | 100%   | 79%    | 60%    | 54%    | 50%    | 93%    | 89%    | 77%    | 65%    | 100%   | 36%    | 94%    | 78%    | 93%    | 91%    | 238                               |
| Member Estimate - Quote                 | 99%    | 98%    | 81%    | 83%    | 92%    | 88%    | 94%    | 99%    | 81%    | 66%    | 94%    | 50%    | 85%    | 93%    | 95%    | 93%    | 897                               |
| Joiner                                  | 98%    | 98%    | 98%    | 96%    | 99%    | 99%    | 93%    | 100%   | 100%   | 100%   | 100%   | 100%   | 99%    | 100%   | 100%   | 100%   | 17,645                            |
| Weighted Average                        | 78%    | 73%    | 68%    | 65%    | 72%    | 68%    | 62%    | 70%    | 71%    | 71%    | 77%    | 73%    | 79%    | 90%    | 89%    | 91%    | <u> </u>                          |