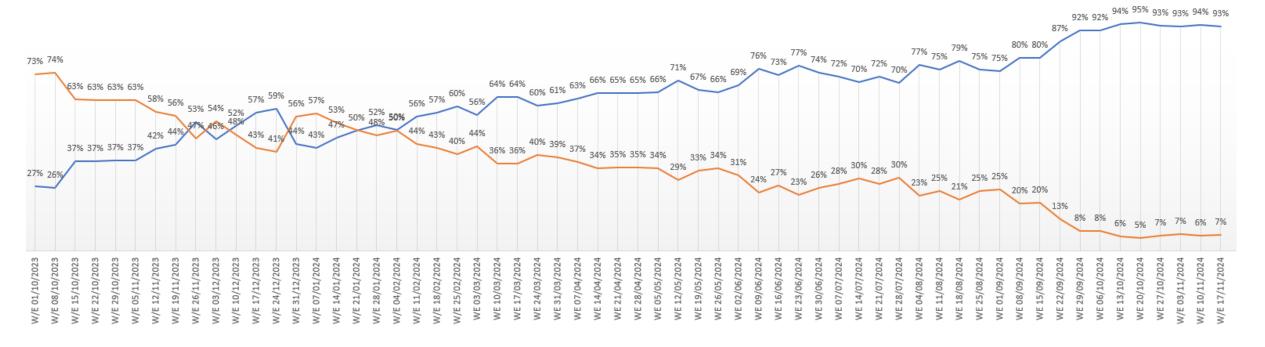

|          |          |          |          |      |  |  |  |
| Member Estimate - Quote                 | 15 Days | 37%                      | 90%     | 94%      | 97%      | 98%        | 98%      | 98%      | 98%      | 98%      | 100% |  |  |  |
| Joiner                                  | 40 Days | 12%                      | 15%     | 32%      | 94%      | 100%       |          |          |          |          |      |  |  |  |

## Total KPI's outstanding – Oct 2023 to 17th Nov 2024



#### **KPI Cases Outstanding**



#### KPI cases outstanding under 31 days – Oct 2023 – 17th Nov 2024



KPI Cases Outstanding Under 31 Days



## KPI's outstanding over 31 days – Oct 2023 to 17th Nov 2024



KPI Cases Outstanding 31+ Days



#### KPI's case by age % - Oct 2023 to 17th Nov 2024







#### Service performance – plan v's actual – 17<sup>th</sup> Nov 24



<sup>\*</sup> Current Q4 as at 17th Nov 24

# Non KPI workload

## All outstanding cases – 17<sup>th</sup> Nov 2024

#### Outstanding Cases as at 17th Nov-24



#### All outstanding cases by type comparison Jan 24 – 17<sup>th</sup> Nov 24



#### **Outstanding Cases Comparison**



#### **Priorities for 2025**



- Complete procurement for main Pensions Administration System (PAS) inc Pensions Dashboard
- Implement Hosting of PAS
- Implement Pensions Dashboard
- Implement new member portal Engage
- McCloud remedy

- GMP project reconciliation
- Controls review

# Thank you



If you have any questions please contact:

#### **Claire Newbery**

Pensions Operations Manager

Claire\_Newbery@bathnes.gov.uk