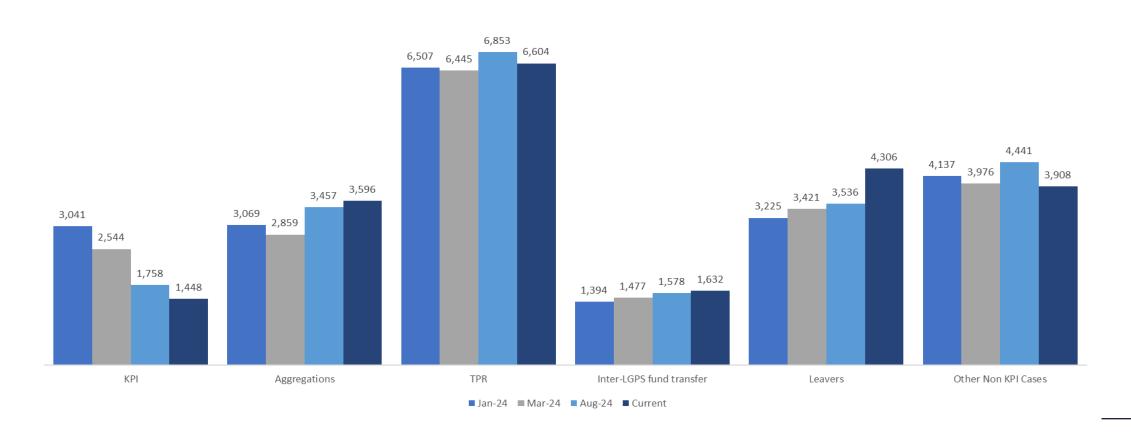

#### All outstanding cases by type comparison Jan 24 – 17<sup>th</sup> Nov 24

#### **Outstanding Cases Comparison**