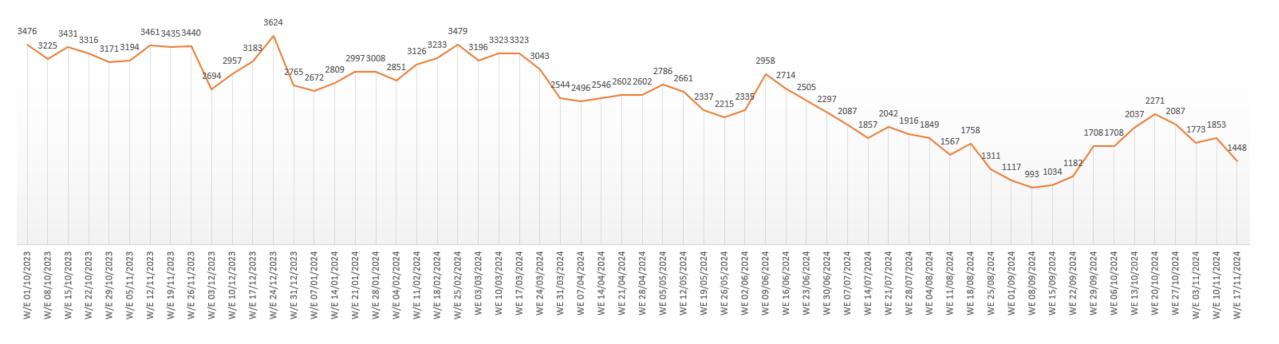

## Total KPI's outstanding – Oct 2023 to 17th Nov 2024

#### **KPI Cases Outstanding**