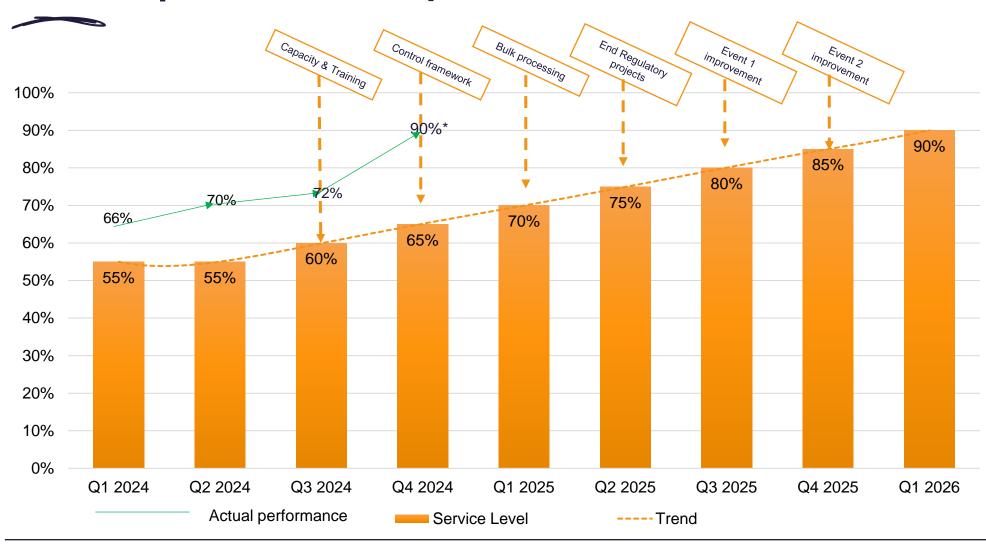

#### Service performance – plan v's actual – 17<sup>th</sup> Nov 24

<sup>\*</sup> Current Q4 as at 17th Nov 24