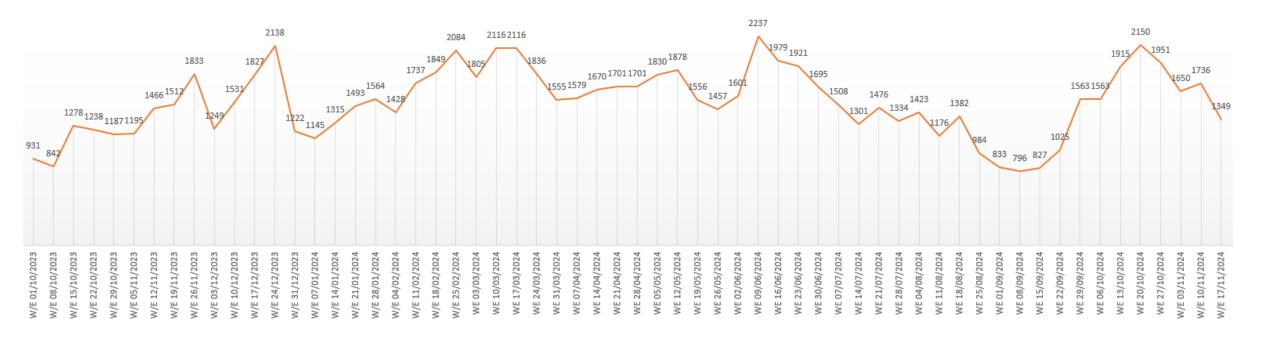

## Total KPI's outstanding – Oct 2023 to 17th Nov 2024

#### **KPI Cases Outstanding**